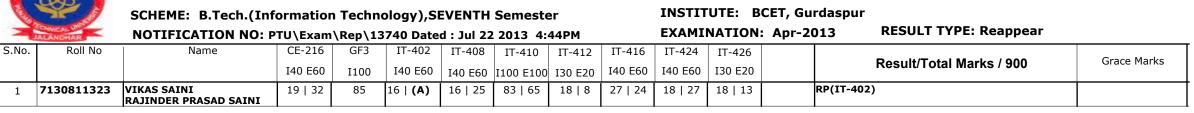

## PUNJAB TECHNICAL UNIVERSITY, JALANDHAR

Jalandhar-Kapurthala Highway, Jalandhar



Ordinance & Scheme seen, the result may be declared and Published Please

Published

**Controller of Examinations** 

EDP CELL

Prepared by A - Absent D - Detained

Checked by

Assistant Registrar(E)

Gr.

Deputy Controller(Exam)

UMC - Unfair Mean Case RP - Reappear in Ext. Paper RT - Reappear in Int. & Ext. Paper RTI - Reappear in Int. Paper RL-Result Late **Note:-** RL-Due to Incorrect Roll No. written on Ans.Book & will take 10-15 working days to correct it. Bold-Means, Student Appeared in Exam.-Apr-2013

Page 1 of 5